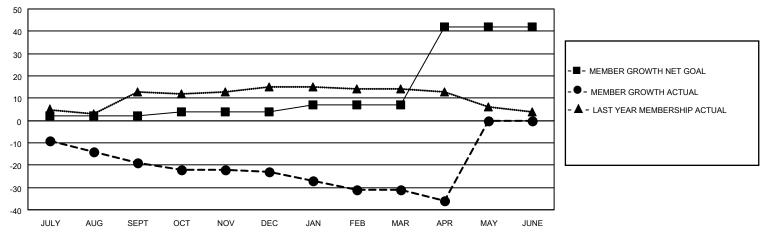

### GOALS AND ACTUAL MEMBERS CUMULATIVE

| DROPPED CLUBS: 0 |    | 16 CLUBS OF 31 ADDED 1 OR<br>MORE NEW MEMBERS | GENDER DISTRIBUTION                |              |  |
|------------------|----|-----------------------------------------------|------------------------------------|--------------|--|
|                  |    | MONE NEW MEMBERS                              | MALE                               | 430 (62.50%) |  |
|                  |    |                                               | FEMALE 258 (37.50%)                |              |  |
| DROPPED MEMBERS  |    |                                               | NON BINARY                         | 0 (0.00%)    |  |
|                  |    |                                               | PREFER NOT TO ANSWER               | 0 (0.00%)    |  |
| DECEASED         | 11 |                                               |                                    | ,            |  |
| CLUB CANCELLED   | 0  | CLICK HERE FOR CUMULATIVE                     | TOTAL FAMILY UNIT MEMBERS 92       |              |  |
| OTHER            | 51 | MEMBERSHIP DATA                               |                                    |              |  |
| TOTAL            | 62 |                                               | FAMILY MEMBERS PAYING HALF DUES 46 |              |  |
|                  |    |                                               |                                    |              |  |

Results as of: 4/30/2023